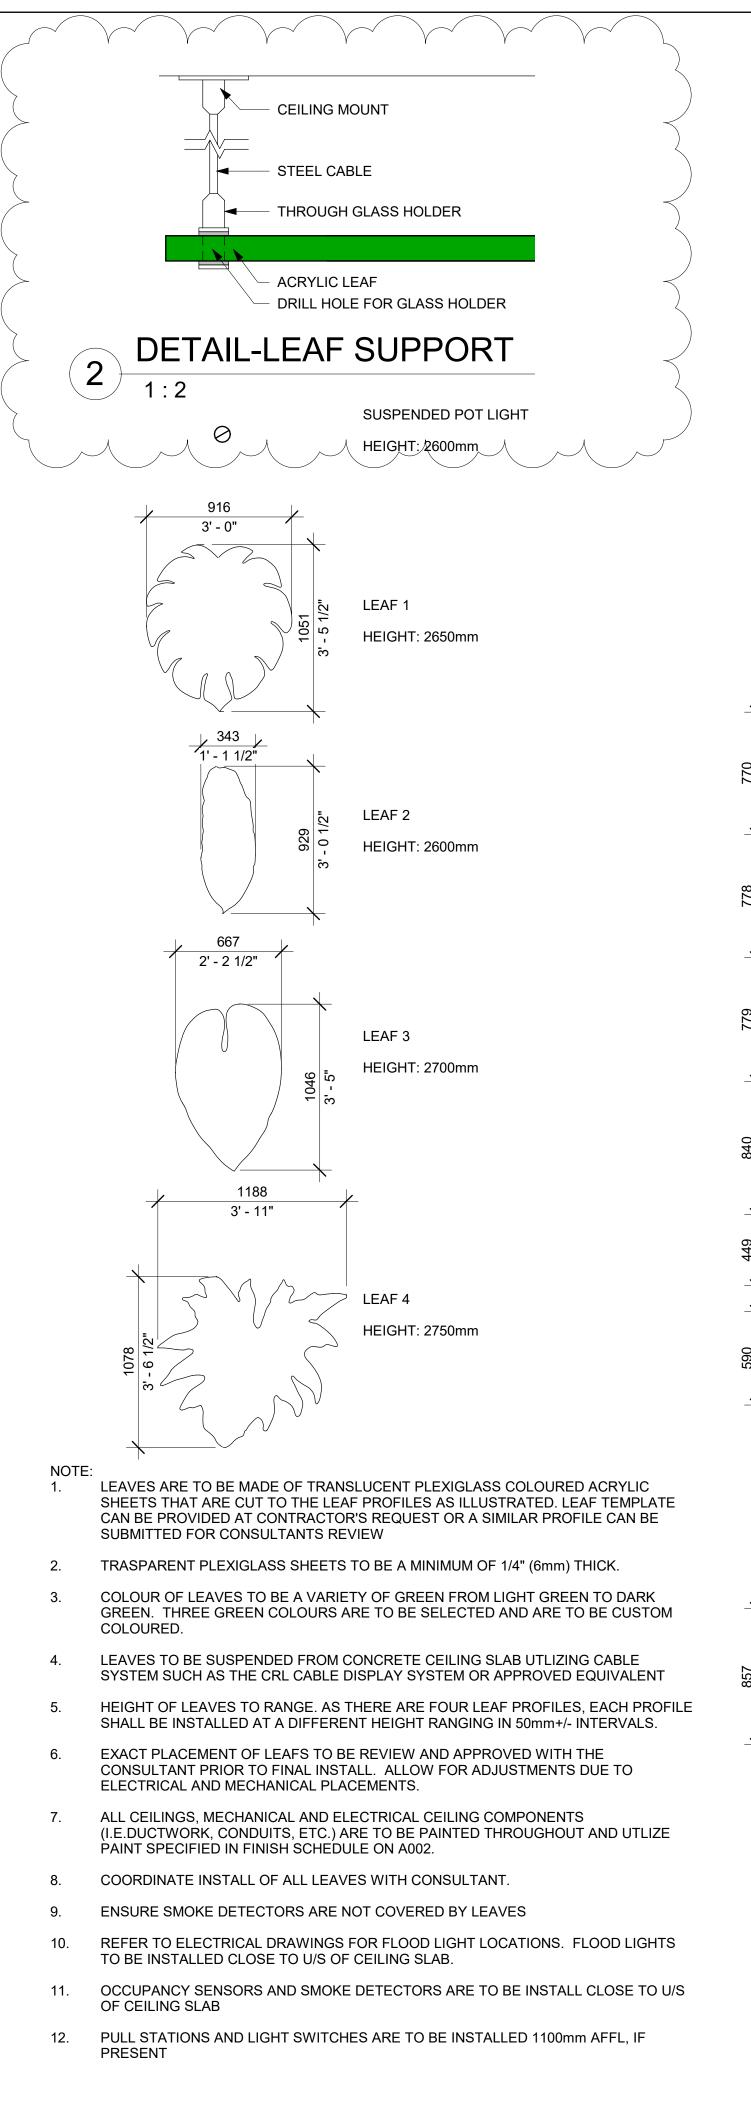

# 2. QUESTION:

Who will supply Translucent Plexiglass Acrylic Leaves Sheet? If supply by GC, Can you please provide specification for those leaves sheet?

# **RESPONSE:**

The GC is responsible for the supply and install of these custom translucent plexiglass coloured sheets, which are cut to the leaf profiles as illustrated. Please reference the notes on the drawings.