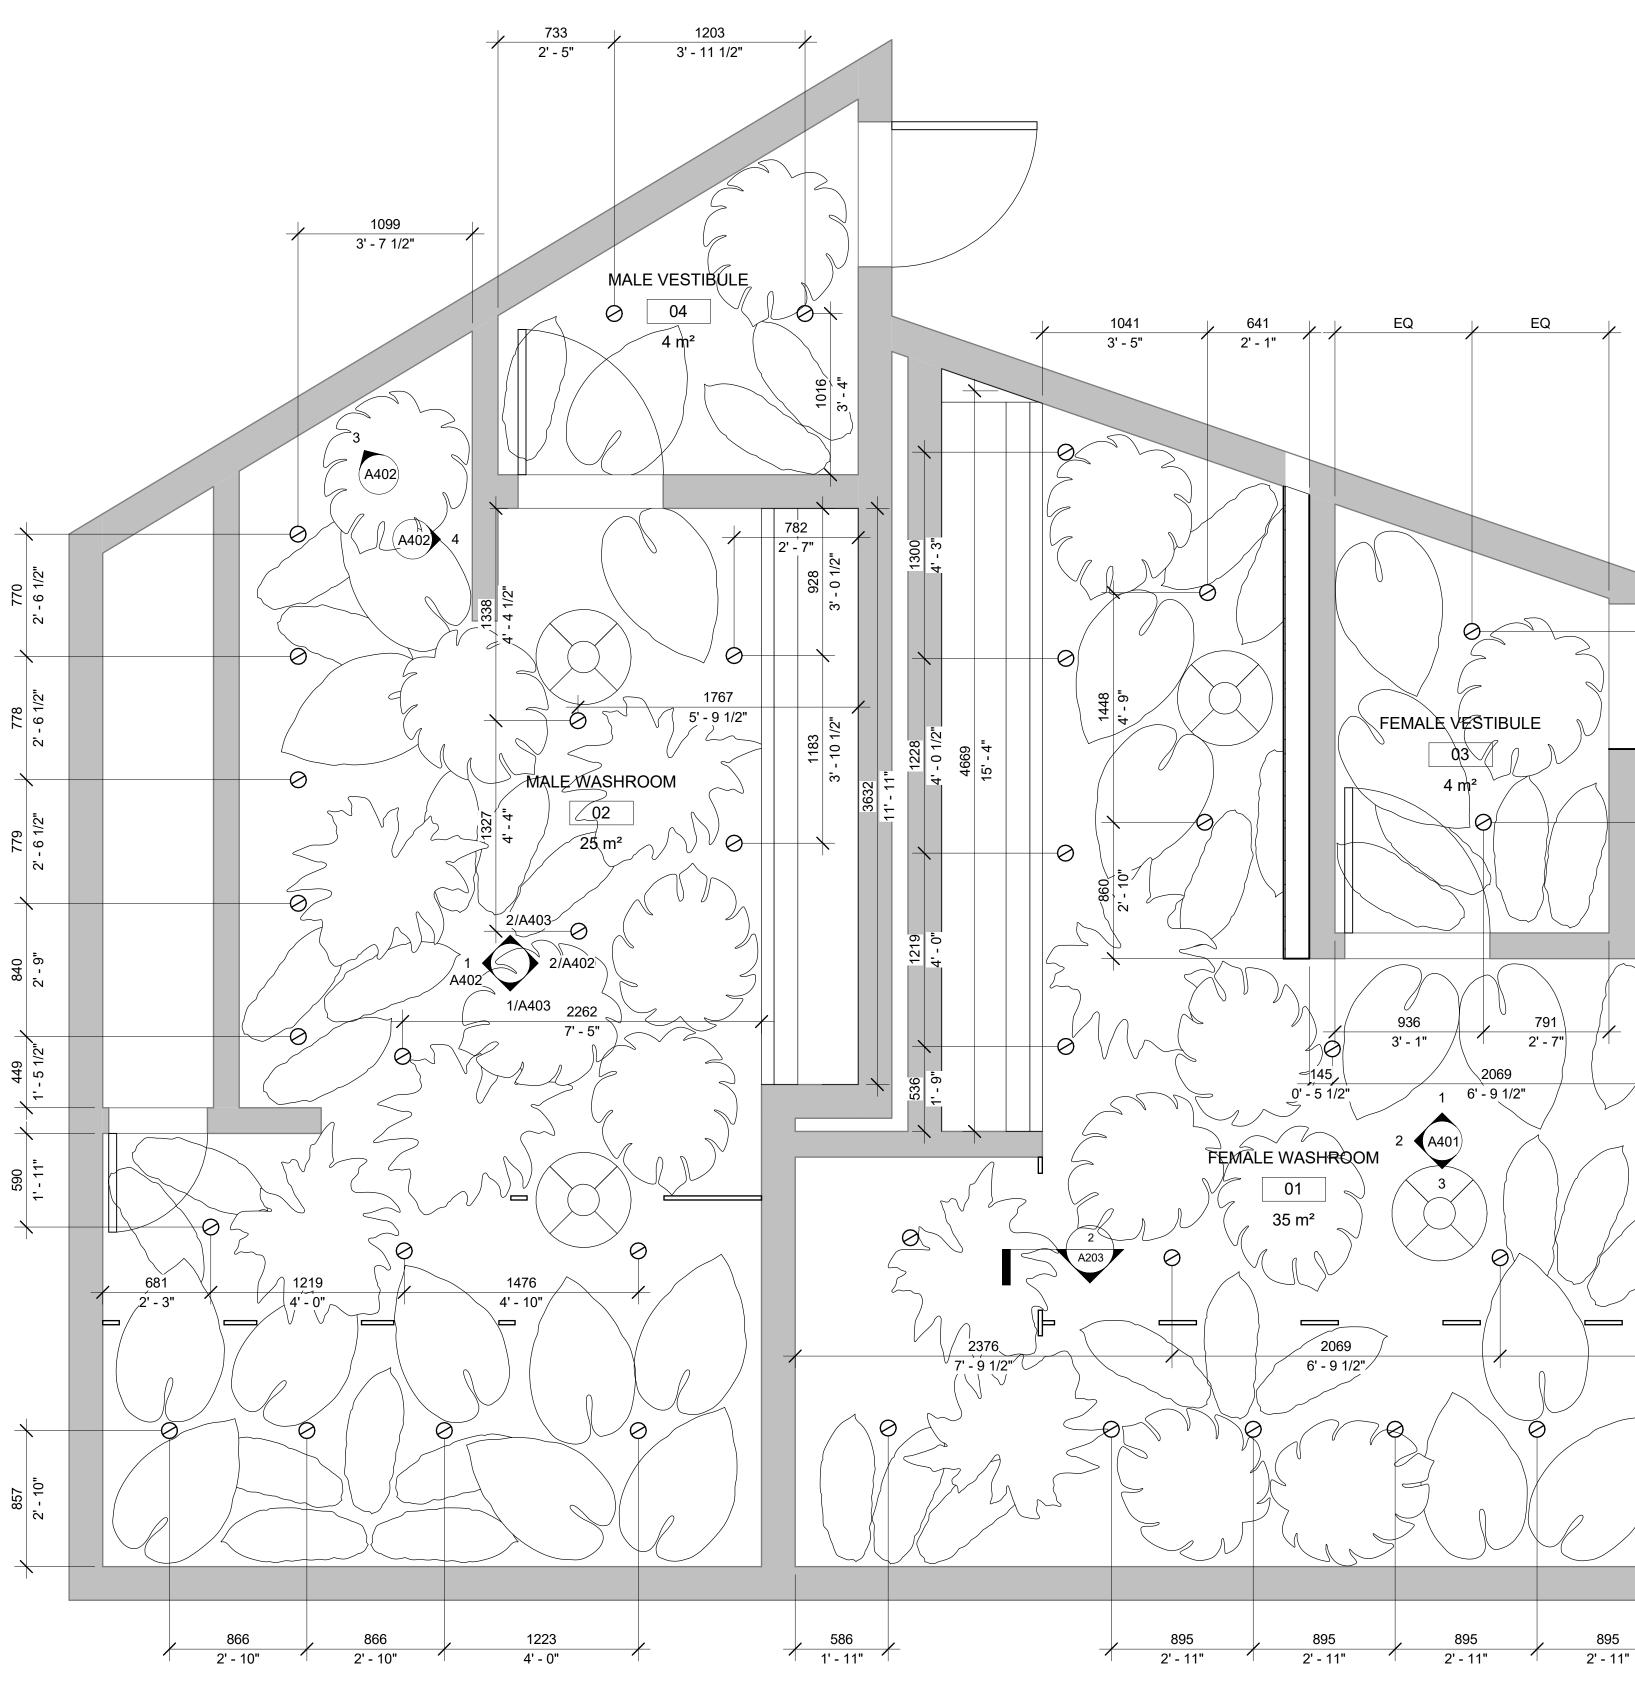

## 1. DELETE DRAWINGS:

| SHEET NUMBER | SHEET NAME             | ISSUE      |
|--------------|------------------------|------------|
|              |                        | DATE       |
| A203         | REFLECTED CEILING PLAN | 2020-04-14 |

### **REPLACE WITH DRAWINGS:**

| SHEET NUMBER | SHEET NAME             | ISSUE      |
|--------------|------------------------|------------|
|              |                        | DATE       |
| A203         | REFLECTED CEILING PLAN | 2020-04-21 |